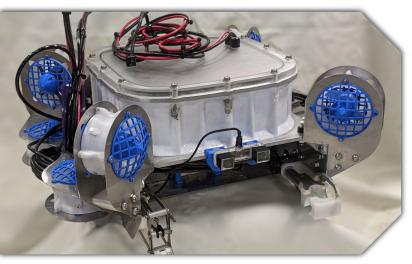

# CWRUbotix

"CWRUstacean"

**CWRUbotix ROV Team Photo** 

| Total Cost | Total Hours | Weight  |
|------------|-------------|---------|
| \$6,411.45 | 2,520       | 17.0 kg |

## **Dimensions**

60 cm W × 56 cm L × 28 cm H

## **Safety Features**

30 A Fused Power System - Tether Strain Relief - Thruster Guards

# **Special Features**

Stainless-Steel Frame - 4x Pneumatic Manipulators Custom 8.6 L Electronics Bay - Modular In-House Electronics