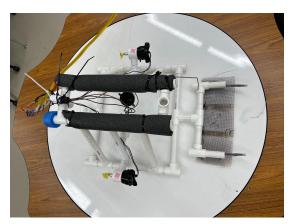

PipeDream Top View

PipeDream Control Box

## **ROV Specs:**

ROV Name: Pipedream

Total Cost: \$1,778.50

Size and weight measurements

o Length: 14.5 inches

o Width: 6.5 inches

Height: 11.5 inches

Weight: 12.2 pounds