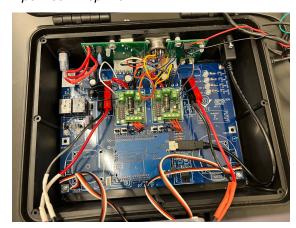

PipeDream Top View

PipeDream Control Box

130 Hours

Boyu Xie: 100 Hours

Safety features:

- Power Supply set to one phase to not burn out the fuses on the analog control board.
- ROV must be turned on underwater to prevent the motors from burning out.
- A check-list guide we follow before placing the ROV into the water.