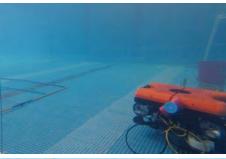

## SPEC SHEET

**COMPANY NEW** (FIRST YEAR)

**Total Cost:** \$ 4137 **(-) Total Hours:** 4600

**Distance Traveled:** Telepresence

Size:

Weight:

Width: 49 cm Length: 53 cm Height: 28 cm