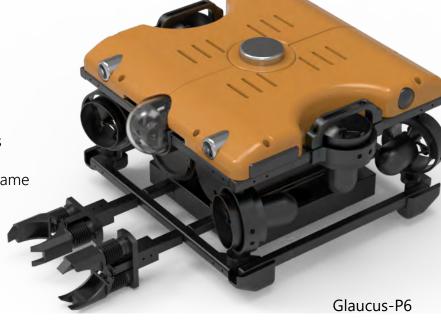

## SPEC SHEET

**COMPANY NEW** (FIRST YEAR)

**Total Cost:** \$ 4137 **(-) Total Hours:** 4600

**Distance Traveled:** Telepresence

Size:

Weight:

Width: 49 cm Length: 53 cm Height: 28 cm

## **Special Features:**

- High payload
- High speed
- · High adaptability to various scenarios
- Deep learning algorithm

Custom designed aluminum profile frame