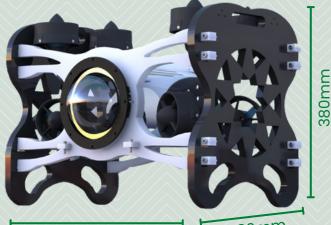

# **ROV Name** HYDRUS-X

530mm

380mm

- 😬 Weight: 12 kg
- Total Cost: 4850 Dollars S
- Design and Build Time: 4200Hours (۲)
- >>> Distance Travelled: Telepresence

# **Special Features**

**Mechanic Structure** 

Modular

**Electronics Structure** 

**Multiple Cameras** 

Multi-purpose gripper

**Custom Printed** 

**Circuit Boards** 

## **Safety Features** (i) Over-Voltage Protection So 30A Fuse Emergency Button **No Sharp Edges** Hruster Shroud C Strain-Relieved Tether ∧ Warning Stickers **Software Emergency Sequences**

**Notification LEDs** 