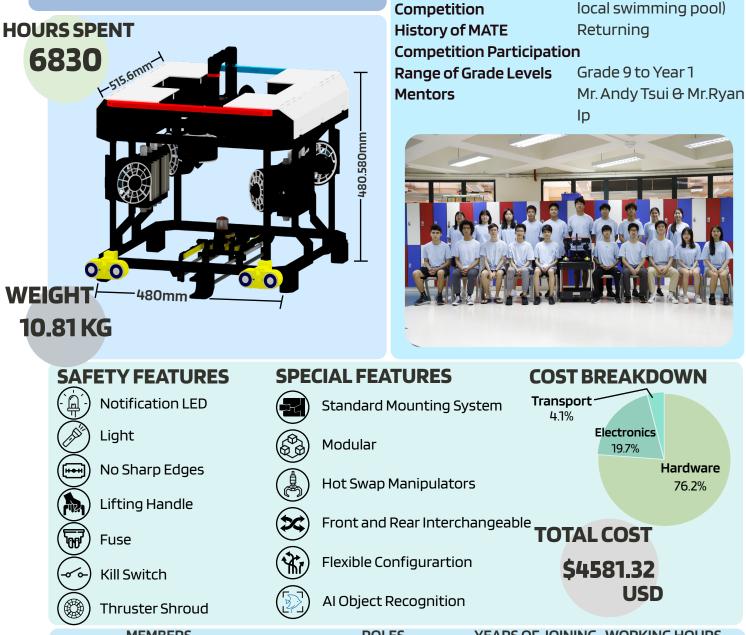

Macau Anglican College

Hardware

76.2%

Fish Logic Macao SAR

**Distance Traveled to the** 5.4 km (telepresence to

**School Name** 

Region

**Company Name** 