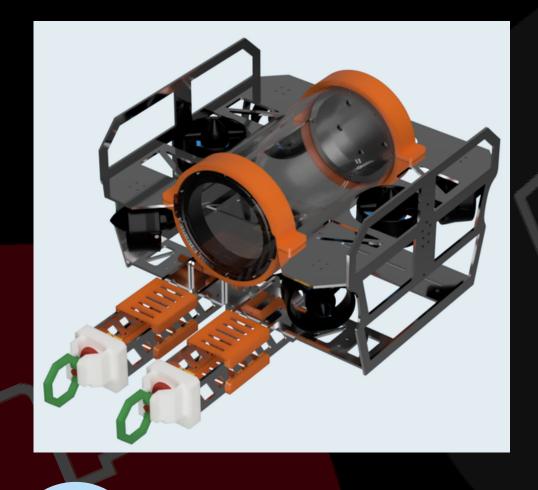

#### **Overview of Salutis 1.2**

# ROV Specs

**ROV Name** 

Weight

Length (w/o Arms)

Width

Height

**Total Cost** 

**Total Hours Spent** 

: Salutis 1.2

: 7565 g

: 42.00 cm [16.5 inch]

: 42.29 cm [16.6 inch]

: 25.60 cm [10.1 inch]

: 3,681 \$

: about 700 hours

11,040 km [6,860 miles] to the **Championship Destination** 

### pecial Features

- Two robotic arms to support the grasp system
- Al system that uses OpenCV
- Salutis 1.2 can move to roll, pitch and yaw axes
- Rotating camera

Ertuğrul

- Custom chassis and robotic arm designs
- Modular and customizable gripper