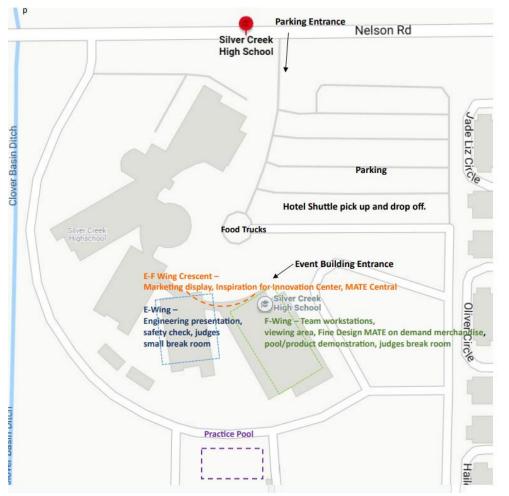

**Crescent:** MATE Information Central, Inspiration for Innovation Exhibits, Marketing Displays

Large Gym: Fine Designs T-shirts, Team workstations, Viewing area

**Small Gym:** Team Workstations, Repair and power-up station

Judges Only: Judge / Volunteer lunch and break room

## **E-Wing Classrooms:**

| Room 1: E-100 | Room 4: E-103 |
|---------------|---------------|
| Room 2: E-101 | Room 5: E-110 |
| Room 3: E-102 | Room 6: E-111 |

Exit to pools/small gym/repair station Workstations Viewing **Large Gym** Fine Design **T-shirts** Exit to Crescent (MATE Information, Marketing Displays, Inspiration for No exit Innovation exhibits) for teams

Exit to Repair station pools/ large gym **Small Gym** Workstations No exit for teams

**MATE ROV** 