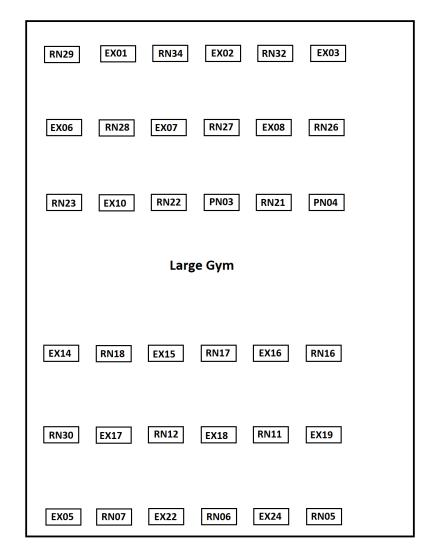

**Crescent:** MATE Information Central, Inspiration for Innovation Exhibits, Marketing Displays

Large Gym: Fine Designs T-shirts, Team workstations, Viewing area

**Small Gym:** Team Workstations, Repair and power-up station

## **E-Wing Classrooms:**

| Room 1: E-100 | Room 4: E-103 |
|---------------|---------------|
| Room 2: E-101 | Room 5: E-110 |
| Room 3: E-102 | Room 6: E-111 |

Exit to pools/small gym/repair station Workstations Viewing **Large Gym** Fine Design **T-shirts** Exit to Crescent (MATE Information, Marketing Displays, Inspiration for No exit Innovation exhibits) for teams