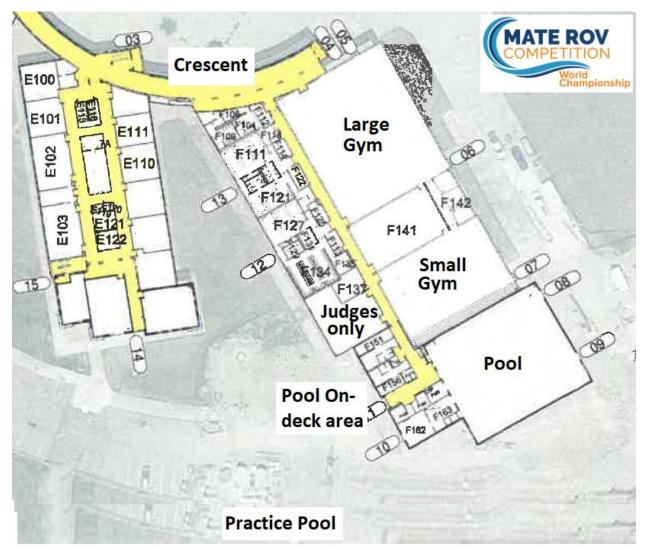

**Crescent:** MATE Information Central, Inspiration for Innovation Exhibits, Marketing Displays

Large Gym: Fine Designs T-shirts, Team workstations, Viewing area

**Small Gym:** Team Workstations, Repair and power-up station

## **E-Wing Classrooms:**

| Room 1: E-100 | Room 4: E-103 |
|---------------|---------------|
| Room 2: E-101 | Room 5: E-110 |
| Room 3: E-102 | Room 6: E-111 |

Exit to pools/small gym/repair station Workstations Viewing **Large Gym** Fine Design **T-shirts** Exit to Crescent (MATE Information, Marketing Displays, Inspiration for No exit Innovation exhibits) for teams

Exit to Repair station pools/ large gym **Small Gym** Workstations No exit for teams

**MATE ROV** 