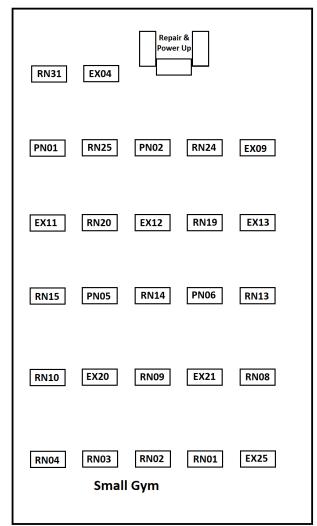

**Crescent:** MATE Information Central, Inspiration for Innovation Exhibits, Marketing Displays

Large Gym: Fine Designs T-shirts, Team workstations, Viewing area

**Small Gym:** Team Workstations, Repair and power-up station

Exit to Repair station pools/ large gym **Small Gym** Workstations No exit for teams

**MATE ROV** 