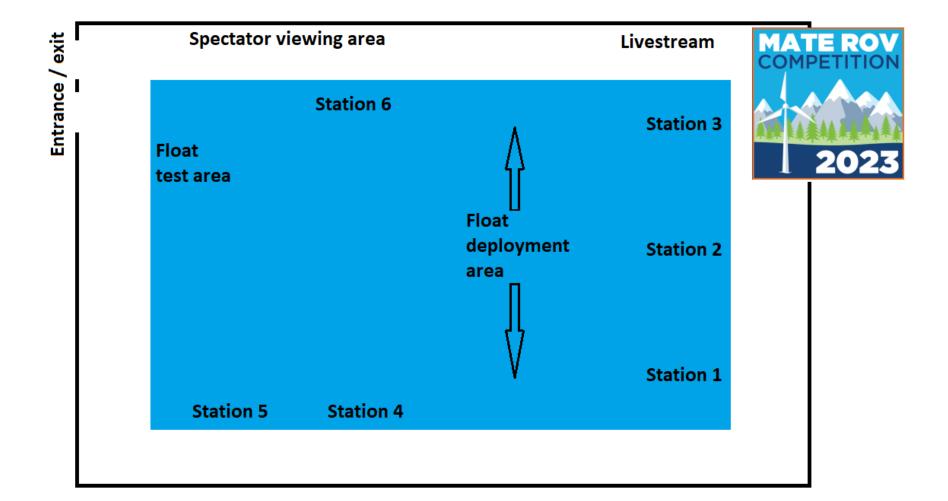

**Crescent:** MATE Information Central, Inspiration for Innovation Exhibits, Marketing Displays

Large Gym: Fine Designs T-shirts, Team workstations, Viewing area

**Small Gym:** Team Workstations, Repair and power-up station

Judges Only: Judge / Volunteer lunch and break room

## **E-Wing Classrooms:**

| Room 1: E-100 | Room 4: E-103 |
|---------------|---------------|
| Room 2: E-101 | Room 5: E-110 |
| Room 3: E-102 | Room 6: E-111 |



Exit to pools/small gym/repair station Workstations Viewing **Large Gym** Fine Design **T-shirts** Exit to Crescent (MATE Information, Marketing Displays, Inspiration for No exit Innovation exhibits) for teams

Exit to Repair station pools/ large gym **Small Gym** Workstations No exit for teams





**MATE ROV**