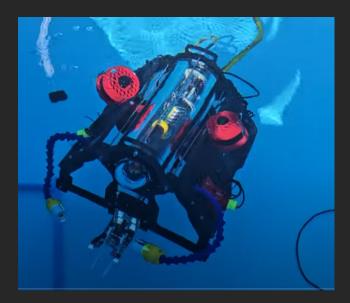

## ROV SPECS

- ROV Name: Oden
- Total Cost: \$4,562.77
- Size: 42 cm (length) x 50 cm (width) x 48 cm (height)
- Weight: 14.8 kg
- Total student-hours: 2,495 hours
- Safety features: Thruster intake shields, Tether strain relief,
- Special features: 360 degree gripper, Camera array