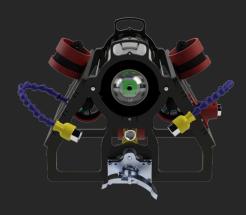

## ROV SPECS

- ROV Name: Oden
- Total Cost: \$4,562.77
- Size: 42 cm (length) x 50 cm (width) x 48 cm (height)
- Weight: 14.8 kg
- Total student-hours: 2,495 hours
- Safety features: Thruster intake shields, Tether strain relief,
- Special features: 360 degree gripper, Camera array