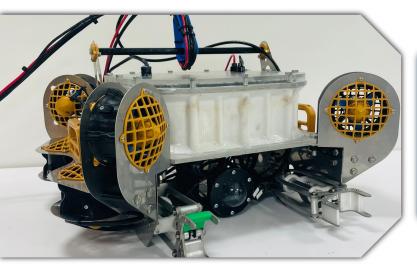

## CWRUbotix ROV Team Photo

| Total Cost | Total Hours | Weight  |
|------------|-------------|---------|
| \$6,137.87 | 1,575       | 18.0 kg |
| Dimensions |             |         |

## **Dimensions**

60 cm W × 56 cm L × 28 cm H

# **Safety Features**

30A Fused Power System - Tether Strain Relief - Thruster Guards

# **Special Features**

Stainless-Steel Frame - 2x Pneumatic Manipulators Custom 8600 cm<sup>3</sup> Electronics Bay - Modular In-House Electronics