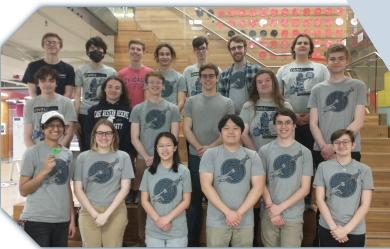

## CWRUbotix ROV Team Photo

| Total Cost | Total Hours | Weight  |
|------------|-------------|---------|
| \$6,137.87 | 1,575       | 18.0 kg |
| Dimensions |             |         |

## Front Row:

Rucha Batchu - Mechanical Design '24 Oliva Gatchall - Mechanical Design '25 Georgia Martinez - Software Design '25 Eric Cheng - Mechanical Design '23 Noah Mollerstuen - Team Lead/CEO '25 Julianna Carreras - Mechanical Lead '24

### Middle Row:

Maxwell Rollins - Mechanical Design '25 Henry Odza - Hardware Design Cole Mousa - Hardware Lead '23 Dean Chapman - Mechanical Design '26 Brian Wood - Mechanical Design '24 Ben Poulin - Software Lead '25

## Back Row:

Luke Sharp - Mechanical Design '26 Cole Judson - Hardware Design '25 Ben Kwiatkowski - Hardware Design '25 Tobias Cowl - Hardware Design '25 Michael Carlstrom - Software Design '24 Eric Yarnot - Software/Hardware Design '26 Tyler Zupfer - CFO/Software Design '26

## Not Pictured:

Minh Phan - Hardware Design '26 Ashraf Ibraheem - Software Design '26 Shawn Jung - Software Design '24 Richard Tsai - Software Design