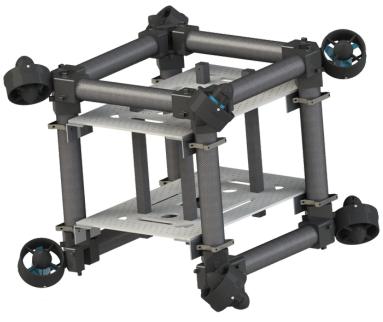

#### **DICE-SHAPED FRAME**

Better manoeuvrability and stability akin to current market **ROVs** 

## **FRAME**

Carbon fibre tubes seals air replaces need for buoyancy module