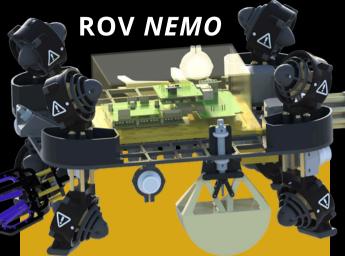

## PURDUE ROV

PURDUE UNIVERSITY WEST LAFAYETTE, IN USA

Estimated Travel: 469 miles 2023 Finish: 6th place Year Competing: 15th year Members: College Freshman - Senior

**Total Cost of ROV:** \$8,250 **Total Mass in Air:** 11.135 kg

Overall Dimensions: 69 cm x 51 cm x 37 cm Primary Material: 6061-T6 Aluminum, Polylactic Acid (PLA) & PETG Filament Total ROV Design Work-Hours: 12,000 hrs Safety Features: Master fuse, Integrated thruster shrouds, Software diagnostic tools, Manual disengagement, Internal leak sensors Special Features: Custom printed circuit boards (PCBs), Solid aluminum electronic enclosure rated to 35m, Standard 2"x2" grid, 30-ms latency camera streams, Pneumatically actuated manipulators and tools