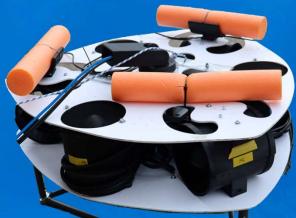

#### **SPECIAL FEATURES**

- > Triangular shape
- Easy maneuverability due to 6 independent motors
- Easy access and quick replacement of tools
- Pressure sensor for precise depth adjustment

#### **SAFETY FEATURES**

- Engines and attachments protected by sandwich design
- Water detection sensor
- > Covered motors, nothing can get inside

Total Working Hours: 3000 hours

Total Costs: 10750 €

Weight: 22,5 kg

nin nin

name

**ROV** 

FRANZ

73 Wigth: 74 cm | 29.1 in