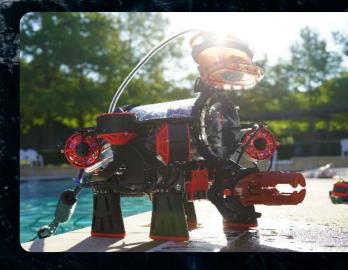

# **ROV Specs:**

- Cost \$6,737.67
- Weight 14.55kg
- Name Vespa
- Total student-hours -
- **Dimensions of ROV** L = 55.4cm, W= 51.2cm, H=51.8cm

## **Special Features**

- Watercooled aluminum tray
- Dynamic Ballast Adjustment System
- Resin Casted Camera Enclosure