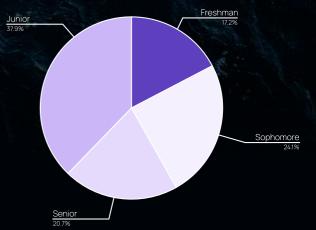

# Hydromeda

1st Year at MATE Competetion

Distance Traveled to Competition - 942 Miles

# **ROV Specs:**

- Cost \$6,737.67
- Weight 14.55kg
- Name Vespa
- Total student-hours -
- **Dimensions of ROV** L = 55.4cm, W= 51.2cm, H=51.8cm







## **Special Features**

- Watercooled aluminum tray
- Dynamic Ballast Adjustment System
- Resin Casted Camera Enclosure

### Safety Features

- One Button Full System Shutoffboth for 48v and 120v systems
- Easy Attach Strain Relief
- Protected Thrusters

Mentor
CEO
Director of Mechanical Engineering
Vice President of Engineering
Director of Electrical Engineering
Director of Electrical Engineering
COO

Director of Marketing
Marketing Team
Marketing Team
Director of Safety
Director of Software Engineering
Float Director

Dr. Yonas Tadesse
Farhan Jamil
Ken Shibatani
Dane Chronister
Walker Clemons
Sadie Meador
Shoaib Huq
Aarian Ahsan
Anna Xie
Shaz Kumar
Aru Chezhian
Naveen Mukkatt
Spencer Franckowiak

### **Mechanical Division**

Nicholas Enloe Brandon Lam Kevin Dinh Josiah Myhre Yesaiah O