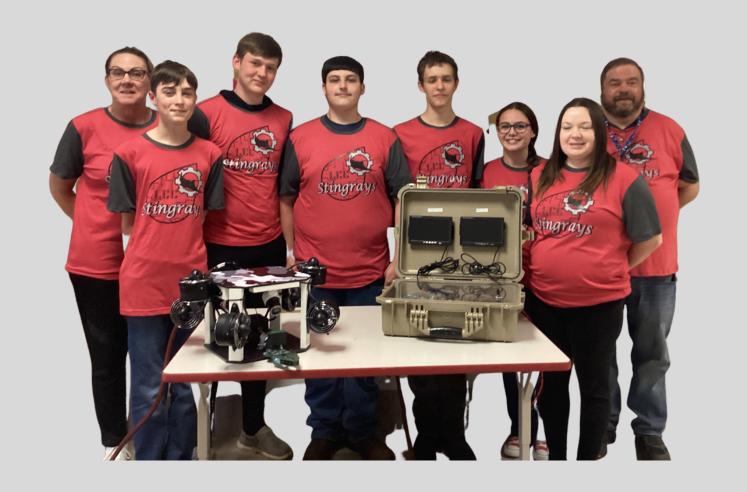

## OUR COMPANY

Company Name: Lee Stingrays
School Names: Lee High School

**Pennington Middle** 

Country: United States
City, State: Jonesville, VA

**Distance Required** 

to Travel: 4,422 km (RT)
Company History: Third Year
Range of Grades: 7th - 10th

Mentors: Mrs. Kennedy Mrs. Nickodam

Mr. Robinette

| Wesley Honeycutt | 10th | Year 3 | Head of Mechanical                               |
|------------------|------|--------|--------------------------------------------------|
| Claira Cox       | 9th  | Year 3 | CEO, Head of Documentation, Electrical Engineer  |
| Jacob Elkins     | 9th  | Year 3 | Pilot, Head of Electrical, Programmer            |
| Atley McAlister  | 8th  | Year 1 | Programmer, Mechanical Engineer                  |
| Luke Young       | 7th  | Year 3 | Safety Officer, VP of Electrical, Tether Manager |