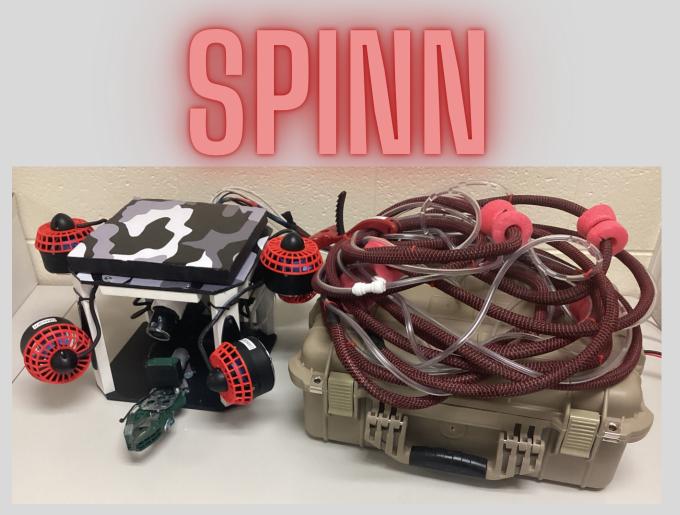

#### SAFETY FEATURES

- Chamfered Edges
- Shrouded Thrusters

28 cm (L) x 28 cm (W) x 23 cm (H) 5.44 kg (Weight) Total Build Hours: 525

#### SPECIAL FEATURES

- Waterproof Cameras
- Vex Claw
- Wet Box