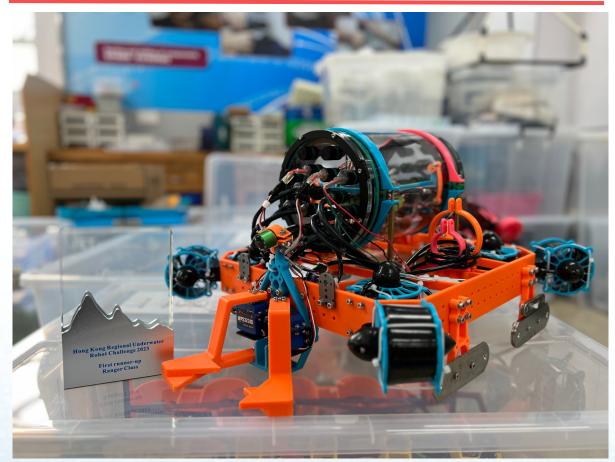

# **OVER-DEFINED LTD. SPECIFICATION SHEET**

ROV NAME: SOMBRERO COMAPNY NAME: OVER-DEFINED LTD. SIZE: 48CM\*48.5CM\*30.5CM WEIGHT: 7.2355KG TOTAL COST : HKD\$ 11703 TOTAL COST : HKD\$ 11703 TOTAL HOURS SPENT : 1400 HRS TRAVEL DISTANCE FROM HK: 11,957 KM SAFETY FEATURES :

- Emergency Button
- No Sharp Edges
- Relay
- Thruster guards that meet IP-20 standards

## **SPECIAL FEATURES :**

• Specialised Self-make Controller

### **ROV PHOTO**



#### ТЕАМ РНОТО



- **3D-Printed Double Layer Frame**
- **3D-Printed Multifunctional Claw**

#### **CHIEF EXECUTIVE OFFICER** MAK Ka To Grade 11 **ELECTRONIC MANAGER** GAO Yi Grade 11 SOFTWARE MANAGER Grade 10 CHUNG Toi Lam **MECHANICAL MANAGER** YEUNG Shing Kit Grade 9 **MECHANICAL ENGINEERS** LEUNG Hok Him Grade 9 LAM Chun Ho Grade 9 CHEUNG Ka Kit Grade 9 LAM Ming Hon\* Grade 8 WU Tsz Shing\* Grade 8

#### **ELECTRONIC ENGINEERS**

| LAW Pak Yin        | Grade 9 |
|--------------------|---------|
| HUANG Kaijia       | Grade 9 |
| HE Chi Yuen*       | Grade 9 |
| WONG Sum Lok Brian | Grade 9 |
| CHU Siu Hang*      | Grade 8 |
| WU Tsz Wah*        | Grade 8 |

#### SOFTWARE ENGINEERS

| YEUNG Sheung Lam              | Grade 9 |
|-------------------------------|---------|
| YAN Yongzhe