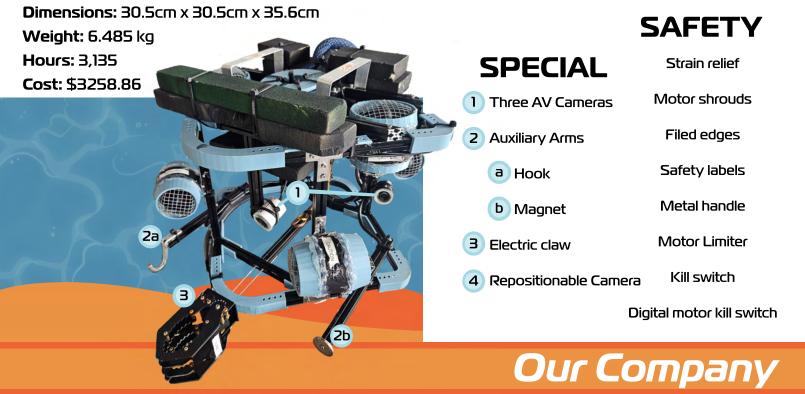

# Spec Sheet

## Trygon

## Features

| Company Name:       | R-Mateys           |
|---------------------|--------------------|
| School Name:        | D-B EXCEL          |
| Country:            | United States      |
| Distance to Travel: | 6.1 Kilometers     |
| Company History:    | Returning Company, |
|                     | Sixth Year         |
| Range of Grades:    | 9th - 12th         |
| Mentors:            | Mrs. Erica Gardner |