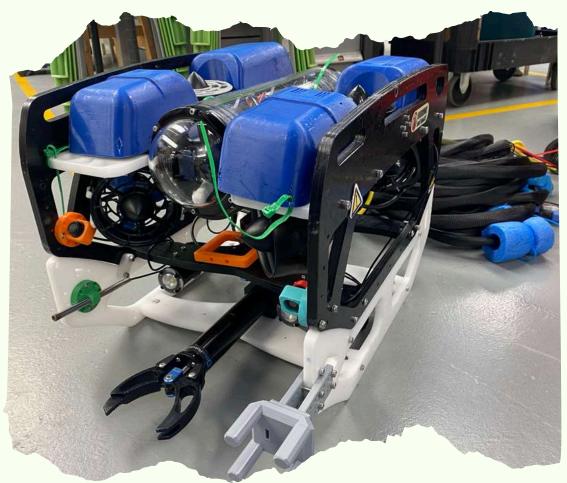

# **Team Members**

Si Fong ' 25 -- CEO, Electronic Engineer Godfrey Wong ' 25 -- CFO, Programmer Bryan Lao ' 25 -- CTO, Programmer Serene Kong ' 25 -- Co-CEO, Mechanic

The Nessie 360 X 220 X 300 mm 12 kg | \$4182

# **Special Features**

- Modular design
- Extra side camera
- Vectored thruster configuration
- Expandable and customizable

Engineer, Co-pilot

Marco Lam '25 -- Electronic Engineer

Bosco Tam ' 25 -- Mechanic Engineer

### **Safety Features**

- Thruster guard
- Warning label
- 25 amp fuse
- No sharp edge
- One-click shutdown