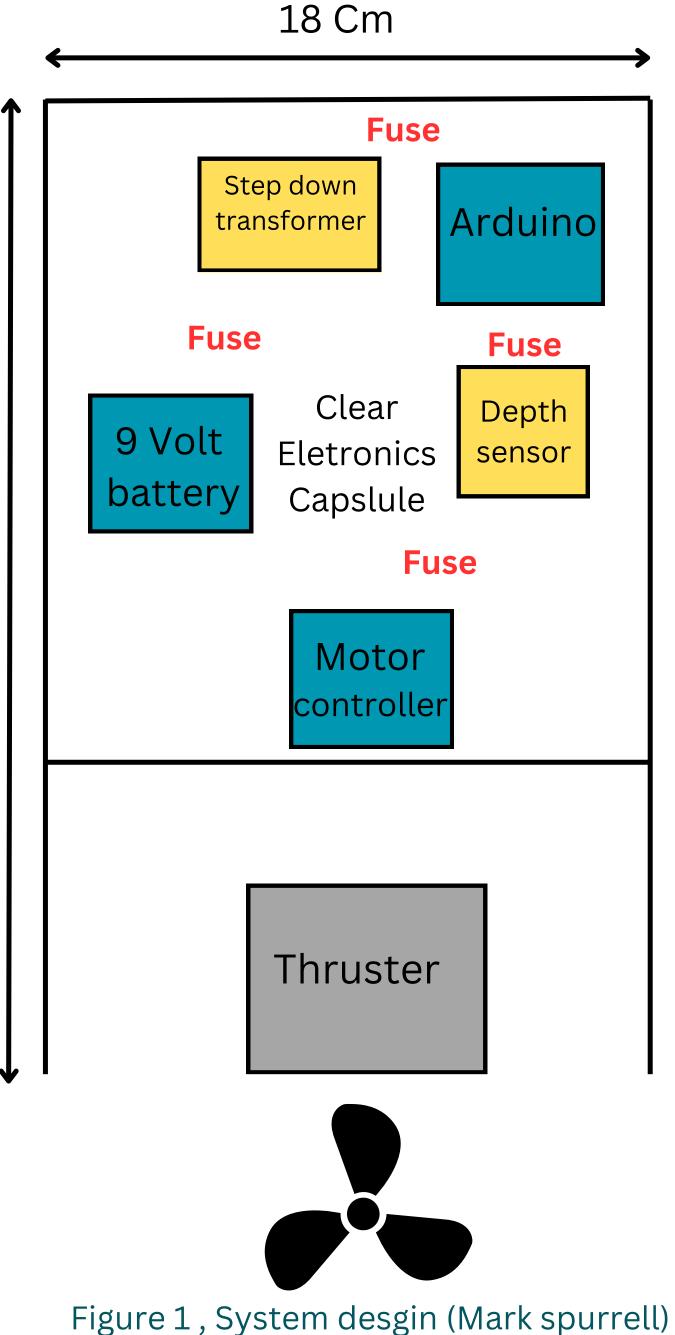

## COUGAR ROBOTICS BETTA FISH

## **Rugged Efficient Depenable Effective**

Ε

 $\bigcirc$ 

40

The Betta fish vertical profiler is an autonomous bouy capable of wirelessly transmitting data to a surface receiver. Powered by a Arduino UNO and a bilge pump motor. The Betta fish is a one of a kind designd by t constructed from common is materials capable of effortlessly descending and ascending to depths up to 15m before the pressure release valve is activated. Once powered on the Betta fish waits 20 seconds before transmitting the unique data package.