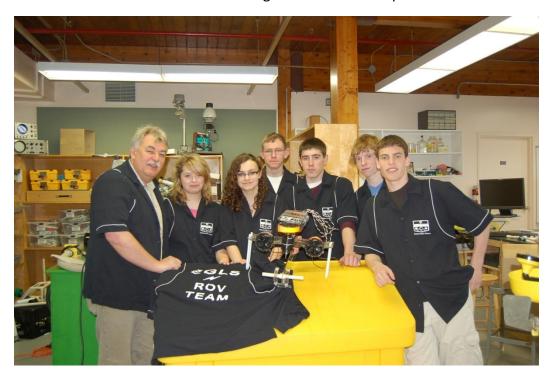

## **Team Specs**

Eric G. Lambert School

Newfoundland and Labrado

Distance Traveled: 8414km

EGLS 4<sup>th</sup> time returning to International Competition

All team members are new at attending International Competition

From Left to Right: (Mentor)Barry Noble

(Grade11) Chantelle Fylnn- Technical Report, Poster Display, Create Presentation

(Grade 10) Emily Bonnell- Technical Report, Poster Display, Create Presentation

(Grade 10) Shane Collins-Tether, Build ROV

(Grade 11) Riley Edwards- Team Captain, Operator, Build ROV

(Grade 10) Andrew Loder- Tether, Build ROV

(Grade 11) Josh Burt- Operator, Build ROV