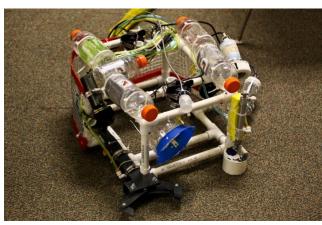

## **Mission College Preparatory High School Royals**

California, USA 2500 Miles to Hawaii

Returning MATE ROV competition participant

Approximate Cost: \$2926

Primary Materials Used: PVC frame, zip ties Approximate Dimensions: 43cm by 30cm by 21cm

Total Mass in Air: 6.4 kg

Safety Features: Kill switch, fuses caution labels, startup safety check, mesh motor coverings

Special Features: Foot controlled pneumatics, joystick operated motors, interlocking fingered claw, fully

functional and reliable agar tool, custom waterproofed camera