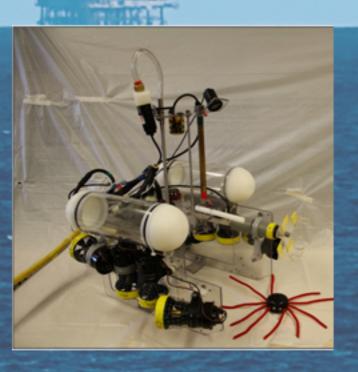

# ABYSS

#### ROV STATS:

- Rov Name: ABYSS

- Total Costs: \$16,207 CDN

- Primary Material: Lexan, including tools and

Chassis

- Dimensions: 51cm X 51cm X 33cm

- Weight: 12Kg in air

- Safety Features: - Pre-dive Checklist

- Circuit breaker

Software kill-switch

Special Features: - Highly maneuverable Rov

5 axes movement

Multi-purpose robot arm

Multiple Camera veiws