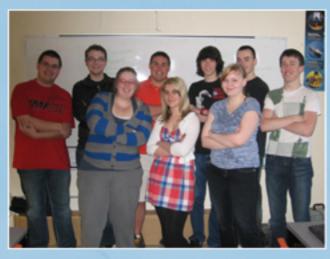

## COMPANY STATS:

Front row: (L to R) Nicole, Alexia, Kristen, Calvert Back Row (L to R): Kyle, Brian, Stephen, Conner, Chris Not Pictured: Andrew, Lauren

| NAME            | POSITION                | ROLES                    |
|-----------------|-------------------------|--------------------------|
| Brian Aylward   | Chief Executive Officer | Design/Fabrication/Pilot |
| Kyle Doody      | Chief Financial Officer | Deck Management          |
| Kristen Marks   | CAD Technician          | HR Management            |
| Calvert Pratt   | Software Manager        | Technical Support        |
| Alexia Spencer  | Fabrication Technician  | Deck Technician          |
| Chris Turnbull  | Fabrication Technician  | Co-Pilot                 |
| Connor Whalen   | Fabrication Technician  | Deck Technician          |
| Stephen Whiffen | Fabrication Technician  | Deck Technician          |
| Nicole Woodford | Communications          | Video/ Photographer      |