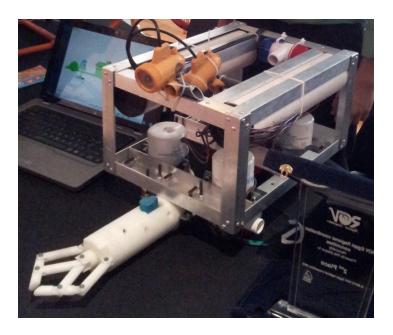

**ROV Name:**RECFRS

**Total Cost:** 1243\$

Primary Material Used: Aluminum,

Artilon and PVC.

**Dimensions:** 40\*30\* 23cm

Total Weight: 8.5 Kg

**Safety Features:** Kort nozzle on the propeller, each used pump contains a protection fuse & circuit breaker on the

main source. No sharp edges.

**Special Features:** Using bilge pumps for motion and well isolated tubes for on-board circuits.