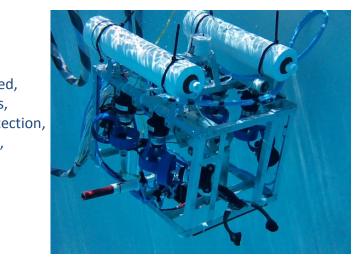

## **Our Product**

| ROV Name:          | The Predator                                                                                                                                             |          |
|--------------------|----------------------------------------------------------------------------------------------------------------------------------------------------------|----------|
| Development Cost:  | \$2480                                                                                                                                                   |          |
| Primary Structure: | Aluminum                                                                                                                                                 |          |
| Weight:            | 7.4 <i>kg</i>                                                                                                                                            |          |
| Dimensions:        | Length:                                                                                                                                                  | 46.9 cm  |
|                    | Width:                                                                                                                                                   | 34.3 cm  |
|                    | Height:                                                                                                                                                  | 29.2 cm  |
| Speed:             | Vertical:                                                                                                                                                | 0.75 m/s |
|                    | Lateral:                                                                                                                                                 | 0.65 m/s |
| Safety Features:   | Frame corners smoothed,<br>Shrouds around motors,<br>Electronic thermal protect<br>Reverse voltage buzzer,<br>Control box fuse,<br>Emergency kill switch |          |
|                    |                                                                                                                                                          |          |
|                    |                                                                                                                                                          |          |
|                    |                                                                                                                                                          |          |
|                    |                                                                                                                                                          |          |
|                    |                                                                                                                                                          |          |

Special Features: Ergonomic controller, Proportional motor control, Electronic compass, High reliability pneumatics, Proboscis, Claw, and SSD