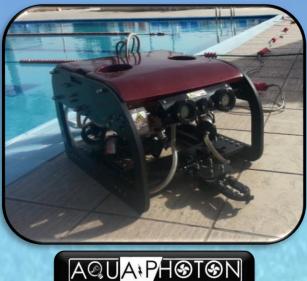

ROV Name: THE ADMIRAL 2Project Cost: 25,103\$ROV cost: 3,076 \$Primary Materials: TECAMIDpolyamide, Stainless steelTotal Weight: 48 kgDimensions: 70cm X 50cm X 40cmMAX. current consumption : 30 Ampere

THE ADMIRAL

امير البحار