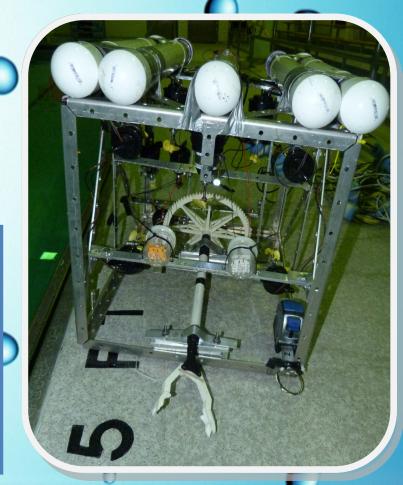

Edwin Ortega
CEO/Pilot, 8th Gr. 3 years experience

Ericka Corral
Chief Digital Engineer, 8th Gr., 3 years experience

Name Moshe "Pronounced Moses"

Acronym for Great Lakes

Total Cost \$196.96

Primary Aluminum ,wires, motors Materials

**Dimensions** Height: 24 in. Weight: 54.2 lbs. Length: 30 in.

Width: 12 in.

Safety Features 25 amp fuse, Safety Checklist

Special Features Rotating hand manipulator, measuring tape, 3 cam-

eras, LED custom headlights