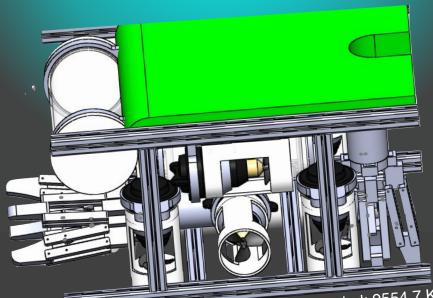

**ROV Name: Shell** Total Cost: \$868.45 Primary Material: Aluminum Dimensions: 42cm \* 32cm \* 23.8cm Weight: 7.2kg

Electrical safety features:

- 25A fuse connected to the power line of the tether .
- 5A fuse connected to each motor.
- Emergency Button.

Mechanical safety features:

- All edges are smoothed.
- A firm handle is installed.
- A safety rope is tied to the ROV.
- O-rings are incorporated into the end caps.
- Kort nozzles are attached to the motors with safety stickers.

Special safety features: High stability. High Speed. Easy maneuverability. Wide angle camera. Neutral bouncy