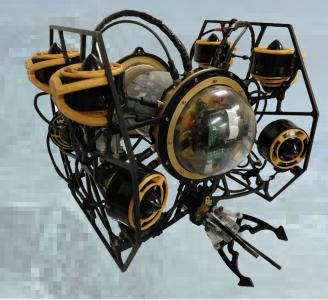

## PROVEN ROBOTICS

**Purdue University** 

West Lafayette, Indiana, USA

2017 Finish: 8th Place

Estimated Travel: 2,196 Miles

Year Competing: Ninth Year

Members: College Freshman - Senior

ROV CETACEAN

Total Mass in Air: 14.69 kg

Overall Dimensions: 42.82 cm x 36.61 cm x 38.10 cm Primary Material: Aluminum 6061 T-6, Polylactic acid (PLA),

Polycarbonate

Total Cost of ROV: \$6,773

Total ROV Design Work-Hours: 7000 Hours

Safety Features: Master Fuse, Thruster Shrouds, Software Diagnostic Tool, Manual

Disengagement, Rounded Edges, Pressure Release Valve

Special Features: Custom Printed Circuit Boards (PCBs), Waterjet-cut frame,
Primary Manipulator, magnetic slip coupling/quick release, full 6-degree of freedom

control, computer vision, stability control