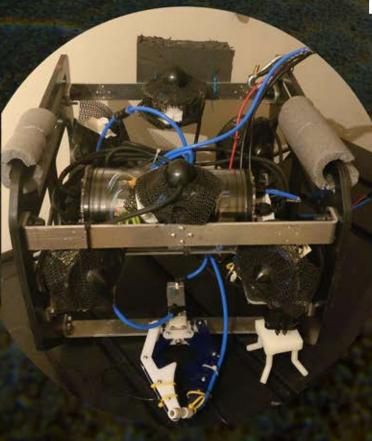

# ROV

Total cost: \$5702.58 Total student-hours to design and build: 1500

Dimensions: 410mm x 356mm x 322mm Weight: 10 kg

#### Sepcial Features:

- 5 DOF
- Multi-purpose gripper
- Low-latency cameras
- Water cooled DC-DC converters

### Safety Features:

- Master fuse
- Shrouded thrusters
- Thruster guards
- Filleted edges