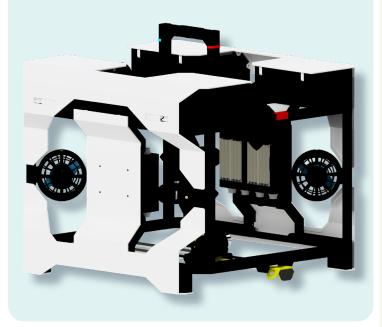

Grade 11 to Year 4

Mr. Andy Tsui , Mr.Ryan Ip & Mr. Joshua Ho

| MEMBERS                 | ROLES                       | YEARS OF JOINING |      | DIMENSIONS                |
|-------------------------|-----------------------------|------------------|------|---------------------------|
| Isaac Sin Wai Teng      | CEO & CTO                   | 3                | 2600 | DIFILITIONS               |
| Ada Leong Weng Sam      | CFO & Mechanical Engineer   | 3                | 1400 |                           |
| Bono Lam lat Long       | Pilot                       | 3                | 600  |                           |
| Ryan Chan Pou Ut        | Head Mechanical Engineer    | 3                | 2600 |                           |
| Thomas Lei Chon Weng    | Mechanical Engineer         | 5                | 1400 |                           |
| Chester Lou Hou Hei     | Safety Officer & Mechanical | 1                | 1000 | F480mm-1-500mm-           |
|                         | Engineer                    |                  |      |                           |
| Ryan Chan Chon In       | Mechanical Engineer         | 3                | 800  | WEIGHT                    |
| Edward Lei Kuok Lon     | Mechanical Engineer         | 3                | 800  |                           |
| Julio Da Silva Nogueira | Mechanical Engineer         | 3                | 600  | 10.93Kg                   |
| Smith                   | _                           |                  |      | IU.JJNg                   |
| Ricky Vu Kun Seng       | Head Software Engineer      | 5                | 1400 |                           |
| Ardith Ho Wai Man       | Software Engineer           | 1                | 600  |                           |
| Chloe Kwok Ka Kio       | Fabricator                  | 3                | 800  | TOTAL WORKING HOURS 14600 |