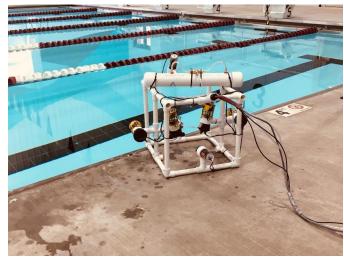

## **ROV INFORMATION**

ROV Name: Wasser Würfel

Total Cost: \$1,132.93

Donation: \$450 Leftover: \$117.07

Grant: \$800

Size: 40cm (length) x 35 cm (width) x 45cm

(height)

Weight: 6.35kg

Total Student Hours: 1,095

Safety Features: 25-amp fuse on control box, yellow painted shrouds for motors, rounded edges,

pressure release (open), strain relieved ROV

Special Features: variable ballast tank, two cameras, dedicated lift points on ROV