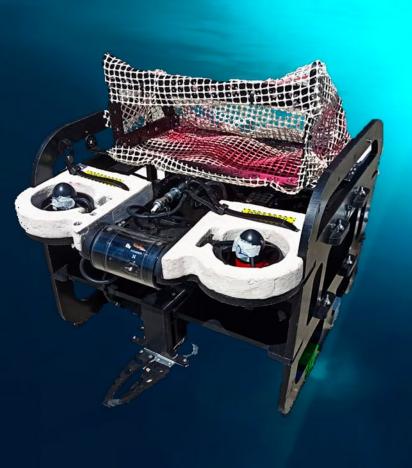

## Robocenter

**Spec sheet** 

Name: Bismarck ROV parameters:

Speed: 1 m/sec

Weight: 12 kilograms

Size: 400x480x510 mm

**Total cost:** \$3750,46

Work hours: 2500h

Sensors: IMU, depth sensor

## **Safety features:**

- Protected thrusters
- Voltage controller
- Fuse

## **ROV features:**

- Overturn protection
- Directional stabilizer