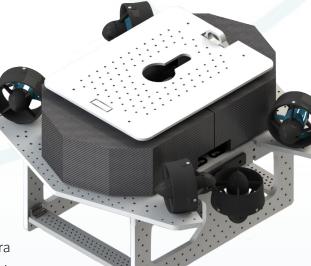

# **ROV SPECIFICATIONS**

Total design and build time: >3800 hours

#### Size:

Width: 505 mm Length: 527 mm Height: 361 mm

#### Weight:

ROV: 13.2 kg Tether: 6.0 kg

#### Special Features:

HD Serial Digital Camera Modular Hardware Architecture Interchangeable Manipulator Mount

Total cost: 5536 USD