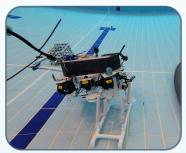

# **ROV SPECIFICATIONS**

Total design and build time: >3800 hours

#### Size:

Width: 505 mm Length: 527 mm Height: 361 mm

#### Weight:

ROV: 13.2 kg Tether: 6.0 kg

#### Special Features:

HD Serial Digital Camera Modular Hardware Architecture Interchangeable Manipulator Mount

Total cost: 5536 USD