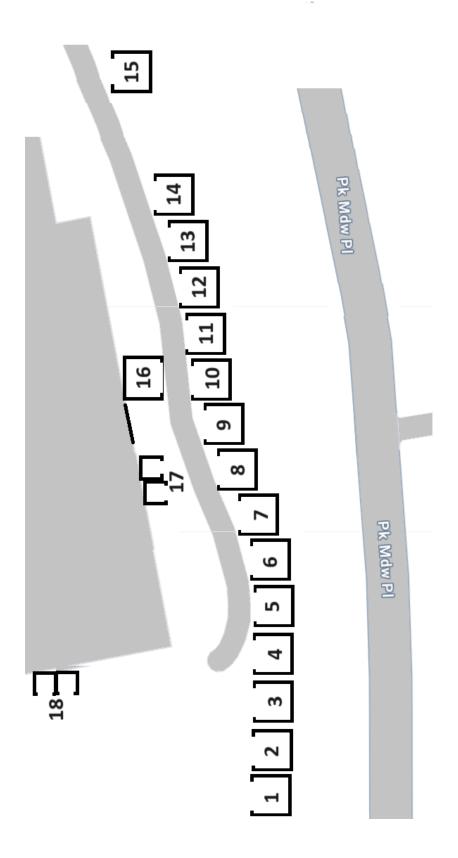

#### Tent 14

- EX06 Northeastern University
- EX09 University of Colorado Boulder
- RN14 American Robert College of Istanbul Makers
- RN19 Overflow Robotics
- RN38 Medford Vocational Technical High School Sunk Robotics
- Tent 15 Prayer Tent
- Tent 16 Fine Designs Shirts
- Tent 17 and 18 Repair and Powerup Table
- Tent 19 and 20 Weight and On-Deck Staging